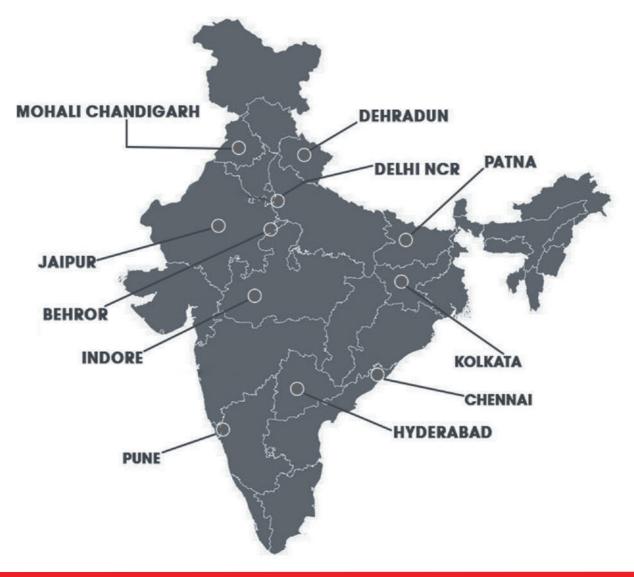

## our Presence

Our target is to achieve clients and not money as we persistently improve the range and quality of security and facility services for top class customer support and satisfaction.

Shivam Group is an ISO 9001:2015 and ISO 41001:2018 certified company, headquartered at Gurgaon. Our organisation has been gaining applause for its remarkable Security and Facility Management services from all over India since its inception.